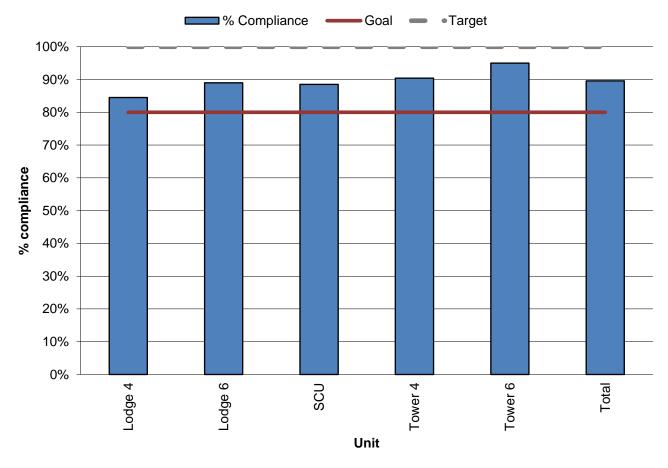

## Deer Lodge Centre

Different areas of each facility might be audited in different quarters, leading to some of the changes in overall quarterly compliance.

| Patient<br>Unit                      | Ward type    | Overall Average<br>% Compliance /<br>Change | Previous<br>Q3-19/20   |
|--------------------------------------|--------------|---------------------------------------------|------------------------|
|                                      | assessment & |                                             |                        |
| Lodge 4                              | rehab        | 85% <b>§</b> / 🔺                            | 66%                    |
| Lodge 6                              | chronic care | 89% <b>§</b> / 🔺                            | 81%                    |
| SCU                                  | PCH          | 88% <b>§</b> / 🔺                            | 73%                    |
| Tower 4                              | PCH          | 90% <b>§</b> / 🔺                            | 71%                    |
| Tower 6                              | PCH          | 95% <b>§</b> / 🔺                            | 72%                    |
| Facility wide:<br>Current %   change |              | current quarter<br>90% § / ▲                | <b>Q3-19/20</b><br>72% |

Change is from previous Senior Management report(s) to current %. For facility wide comparison, different wards are being compared. Within 5% is considered stable.

"-" = no previous data available to compare

- $\blacktriangle$  = increase in HH compliance
- $\mathbf{V}$  = drop in HH compliance

§ meeting goal

| cading to some of the changes h | Overall Average |               |
|---------------------------------|-----------------|---------------|
| HCW Category                    | % Compliance    | Opportunities |
| Physician                       | 67%*            | 6             |
| Nurse                           | 87% <b>§</b>    | 331           |
| Healthcare Aide                 | 93% <b>§</b>    | 664           |
| Social Work                     | 50%*            | 2             |
| IV Team/Lab                     | 40%*            | 5             |
| Physiotherapy                   | 85% <b>§</b>    | 26            |
| Occupational Therapy            | 100%*           | 4             |
| Housekeeping                    | 89% <b>§</b>    | 66            |
| Patient Transport               | 100%*           | 6             |
| Respiratory Therapy             | 50%*            | 4             |
| Dietary                         | 71%             | 21            |
| Rec. Therapy                    | 90% <b>§</b>    | 21            |
| Other                           | 84% <b>§</b>    | 62            |
| Total                           | 90%             | 1218          |